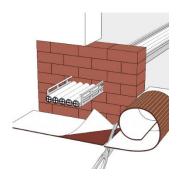

## INSTALLATION OF **ZZ® 230 Fire Protection Block**

**ZZ**<sup>®</sup> 230 Fire Protection Block can be used to fill large exposed areas.

Install the **ZZ® 230 Fire Protection Block** snugly in the masonry bond

within the component opening, after removing the protective film.

Cut the

**ZZ**<sup>®</sup> 230 Fire Protection Block to the size of the exposed area.

Then the remaining opening must be sealed with

**ZZ®** 330 Fire Protection Foam in accordance with instructions