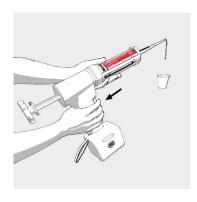

## INSTALLATION OF **ZZ® 330 Fire Protection Foam**

Clean component aperture.

Hold the cartridge vertically with the tip pointing upward, unscrew the sealing cap and screw on the mixer provided.

Insert the cartridge into the dispensing gun.

Start pressing out **ZZ**<sup>®</sup> 330 Fire Protection Foam and discard non-uniform initial material.

**ZZ®** 330 Fire Protection Foam should be worked into the opening from back to front. In this process build up the foam from bottom to top, always guide the tip of the mixing nozzle above the foam so that the material does not stick or clog. If work is interrupted for more than 50 seconds the foam will harden in the mixer.

Trim any excess **ZZ® 330 Fire Protection Foam** with a suitable knife after approximately 2 minutes, observing the necessary safety precautions and regulations.