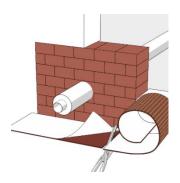

## INSTALLATION OF **ZZ® 230 Fire Protection Block**

**ZZ**<sup>®</sup> 230 Fire Protection Block can be used to fill large exposed areas.

Install the **ZZ® 230 Fire Protection Block** snugly in the masonry bond

within the component opening, after removing the protective film.

Cut the

**ZZ**<sup>®</sup> 230 Fire Protection Block to the size of the exposed area.

Then the remaining opening must be sealed with

**ZZ®** 330 Fire Protection Foam in accordance with instructions