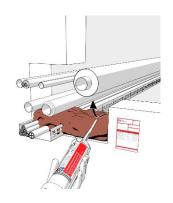

## INSTALLATION OF **ZZ® 230 Fire Protection Block**

**ZZ**<sup>®</sup> 230 Fire Protection Block can be used to fill large exposed areas.

Install the **ZZ® 230 Fire Protection Block** snugly in the masonry bond

within the component opening, after removing the protective film.

Cut the

**ZZ**<sup>®</sup> 230 Fire Protection Block to the size of the exposed area.

Then the remaining opening must be sealed with

**ZZ®** 330 Fire Protection Foam in accordance with instructions