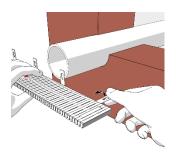

The beginning and end of the **ZZ® 451 Fire Protection Bandage** must be connected with at least two steel clips or steel wire. The length of overlap must be at least 45 mm.

**ZZ**<sup>®</sup> **451 Fire Protection Bandage** can be applied in pairs with zero spacing for certain pipes, using a single bandage.

Cut off a sufficiently long piece of **ZZ® 451 Fire Protection Bandage** and after removing dirt from the installation, peel off the protective film and apply the bandage.

The beginning and end of the **ZZ® 451 Fire Protection Bandage** must be connected with at least two steel clips or steel wire. The length of overlap must be at least 45 mm.

For wall mounting, apply **ZZ® 451 Fire Protection Bandage** on both sides, and for ceiling mounting, apply it on the upper side of the ceiling.