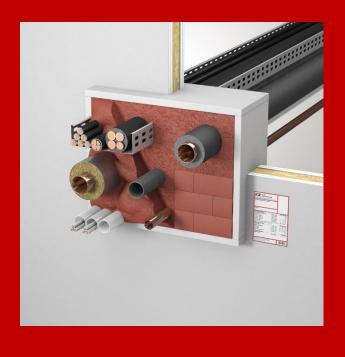

## SYSTEM COMPONENTS MIXED PENETRATION SEAL

| Illustration                                                                                                                                                                                                                                                                                                                                                                                                                                                                                                                                                                                                                                                                                                                                                                                                                                                                                                                                                                                                                                                                                                                                                                                                                                                                                                                                                                                                                                                                                                                                                                                                                                                                                                                                                                                                                                                                                                                                                                                                                                                                                                                   | Designation                                                                           |
|--------------------------------------------------------------------------------------------------------------------------------------------------------------------------------------------------------------------------------------------------------------------------------------------------------------------------------------------------------------------------------------------------------------------------------------------------------------------------------------------------------------------------------------------------------------------------------------------------------------------------------------------------------------------------------------------------------------------------------------------------------------------------------------------------------------------------------------------------------------------------------------------------------------------------------------------------------------------------------------------------------------------------------------------------------------------------------------------------------------------------------------------------------------------------------------------------------------------------------------------------------------------------------------------------------------------------------------------------------------------------------------------------------------------------------------------------------------------------------------------------------------------------------------------------------------------------------------------------------------------------------------------------------------------------------------------------------------------------------------------------------------------------------------------------------------------------------------------------------------------------------------------------------------------------------------------------------------------------------------------------------------------------------------------------------------------------------------------------------------------------------|---------------------------------------------------------------------------------------|
| 200 200 200 200 200 200 200 200 200 200                                                                                                                                                                                                                                                                                                                                                                                                                                                                                                                                                                                                                                                                                                                                                                                                                                                                                                                                                                                                                                                                                                                                                                                                                                                                                                                                                                                                                                                                                                                                                                                                                                                                                                                                                                                                                                                                                                                                                                                                                                                                                        | ZZ® 330 Fire Protection Foam                                                          |
|                                                                                                                                                                                                                                                                                                                                                                                                                                                                                                                                                                                                                                                                                                                                                                                                                                                                                                                                                                                                                                                                                                                                                                                                                                                                                                                                                                                                                                                                                                                                                                                                                                                                                                                                                                                                                                                                                                                                                                                                                                                                                                                                | ZZ® 230 Fire Protection Block                                                         |
|                                                                                                                                                                                                                                                                                                                                                                                                                                                                                                                                                                                                                                                                                                                                                                                                                                                                                                                                                                                                                                                                                                                                                                                                                                                                                                                                                                                                                                                                                                                                                                                                                                                                                                                                                                                                                                                                                                                                                                                                                                                                                                                                | ZZ® 451 Fire Protection Bandage                                                       |
|                                                                                                                                                                                                                                                                                                                                                                                                                                                                                                                                                                                                                                                                                                                                                                                                                                                                                                                                                                                                                                                                                                                                                                                                                                                                                                                                                                                                                                                                                                                                                                                                                                                                                                                                                                                                                                                                                                                                                                                                                                                                                                                                | ZZ® 430 Fire Protection Collar                                                        |
| TOTAL CONTINUES OF THE PROPERTY OF THE PROPERT | Identification Plate for systems according to abZ / aBG / ETA for individual approval |