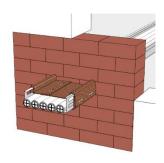

## INSTALLATION OF **ZZ® 230 Fire Protection Block**

**ZZ**<sup>®</sup> 230 Fire Protection Block can be used to fill large exposed areas.

Install the **ZZ® 230 Fire Protection Block** snugly in the masonry bond

within the component opening, after removing the protective film.

Cut the

**ZZ**<sup>®</sup> 230 Fire Protection Block to the size of the exposed area.

Then the remaining opening must be sealed with

**ZZ®** 330 Fire Protection Foam in accordance with instructions