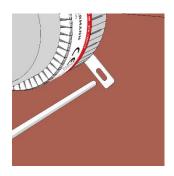

Place the

**ZZ®** 430 Fire Protection Collar around the pipe. Fasten the fire protection collar by pulling the locking tab through the opening and bending the tab 180°.

Pass the Ø6 mm threaded rods through the penetration and secure **ZZ® 430 Fire Protection Collar** with washers and nuts.

For wall mounting, apply **ZZ® 430 Fire Protection Collar** on both sides. Therefore the same threaded rods can be used for both sleeves.

**ZZ**<sup>®</sup> **430** Fire Protection Collar must be installed on the underside for ceiling mounting.