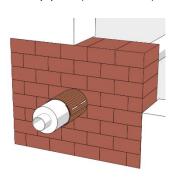

## INSTALLATION OF **ZZ® 230 Fire Protection Block**

**ZZ**<sup>®</sup> 230 Fire Protection Block can be used to fill large exposed areas.

Install the **ZZ® 230 Fire Protection Block** snugly in the masonry bond

within the component opening, after removing the protective film.

Cut the

**ZZ**<sup>®</sup> 230 Fire Protection Block to the size of the exposed area.

Then the remaining opening must be sealed with

**ZZ®** 330 Fire Protection Foam in accordance with instructions