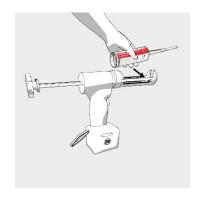

## INSTALLATION OF **ZZ® 330 Fire Protection Foam**

Clean component aperture.

Hold the cartridge vertically with the tip pointing upward, unscrew the sealing cap and screw on the mixer provided.

Insert the cartridge into the dispensing gun.

Start pressing out **ZZ**<sup>®</sup> 330 Fire Protection Foam and discard non-uniform initial material.

**ZZ®** 330 Fire Protection Foam should be worked into the opening from back to front. In this process build up the foam from bottom to top, always guide the tip of the mixing nozzle above the foam so that the material does not stick or clog. If work is interrupted for more than 50 seconds the foam will harden in the mixer.