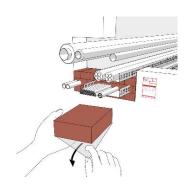

## INSTALLATION OF **ZZ® 330 Fire Protection Foam**

Clean component aperture.

Hold the cartridge vertically with the tip pointing upward, unscrew the sealing cap and screw on the mixer provided.

Insert the cartridge into the dispensing gun.

Start pressing out **ZZ**<sup>®</sup> 330 Fire Protection Foam and discard non-uniform initial material.

**ZZ®** 330 Fire Protection Foam should be worked into the opening from back to front. In this process build up the foam from bottom to top, always guide the tip of the mixing nozzle above the foam so that the material does not stick or clog. If work is interrupted for more than 50 seconds the foam will harden in the mixer.