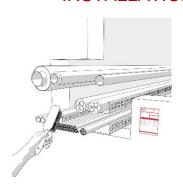

## INSTALLATION OF **ZZ® 451 Fire Protection Bandage**

The installation of **ZZ**<sup>®</sup> **451 Fire Protection Bandage** is sometimes required around cables, cable support systems or pre-insulated metal pipes. (certification)

Cut off a sufficiently long piece of **ZZ® 451 Fire Protection Bandage** and after removing dirt from the installation, peel off the protective film and apply the bandage. For wall mounting, apply on both sides, and for ceiling mounting, apply it on the upper side of the ceiling.

The beginning and end of the **ZZ® 451 Fire Protection Bandage** must be connected with at least two steel clips or steel wire. The length of overlap must be at least 45 mm.

**ZZ**<sup>®</sup> **451 Fire Protection Bandage** can be applied in pairs with zero spacing for certain pipes, using a single bandage.