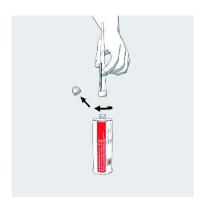

## INSTALLATION OF **ZZ® 330 Fire Protection Foam**

Clean component aperture.

Hold the cartridge vertically with the tip pointing upward, unscrew the sealing cap and screw on the mixer provided.

Insert the cartridge into the dispensing gun.