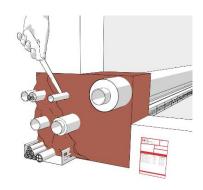

## INSTALLATION OF **ZZ® 430 Fire Protection Collar**

Select the suitable collar size for the pipe or cut the

**ZZ**<sup>®</sup> **430 Fire Protection Collar** to size.

Bend all fastening tabs outward at a right angle.

For soundproofing reasons, the PE sound insulation can be used under the sleeve, and optionally through the penetration sealing. The insulation can be attached around the installation using the included adhesive strip.

Place the

**ZZ®** 430 Fire Protection Collar around the pipe. Fasten the fire protection collar by pulling the locking tab through the opening and bending the tab 180°.

Pass the Ø6 mm threaded rods through the penetration and secure **ZZ® 430 Fire Protection Collar** with washers and nuts.