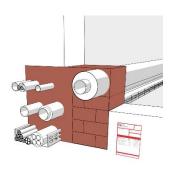

Place the

**ZZ®** 430 Fire Protection Collar around the pipe. Fasten the fire protection collar by pulling the locking tab through the opening and bending the tab 180°.

Pass the Ø6 mm threaded rods through the penetration and secure **ZZ® 430 Fire Protection Collar** with washers and nuts.

For wall mounting, apply **ZZ® 430 Fire Protection Collar** on both sides. Therefore the same threaded rods can be used for both sleeves.

**ZZ**<sup>®</sup> **430** Fire Protection Collar must be installed on the underside for ceiling mounting.