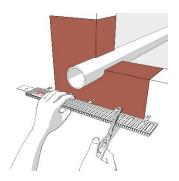

## INSTALLATION OF **ZZ® 451 Fire Protection Bandage**

The installation of **ZZ**<sup>®</sup> **451 Fire Protection Bandage** is sometimes required around cables, cable support systems or pre-insulated metal pipes. (certification)

Cut off a sufficiently long piece of **ZZ® 451 Fire Protection Bandage** and after removing dirt from the installation, peel off the protective film and apply the bandage. For wall mounting, apply on both sides, and for ceiling mounting, apply it on the upper side of the ceiling.

The beginning and end of the **ZZ® 451 Fire Protection Bandage** must be connected with at least two steel clips or steel wire. The length of overlap must be at least 45 mm.

**ZZ**<sup>®</sup> **451 Fire Protection Bandage** can be applied in pairs with zero spacing for certain pipes, using a single bandage.