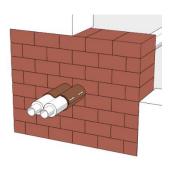

## INSTALLATION OF **ZZ® 451 Fire Protection Bandage**

The installation of **ZZ**<sup>®</sup> **451 Fire Protection Bandage** is sometimes required around cables, cable support systems or pre-insulated metal pipes. (certification)

Cut off a sufficiently long piece of **ZZ® 451 Fire Protection Bandage** and after removing dirt from the installation, peel off the protective film and apply the bandage. For wall mounting, apply on both sides, and for ceiling mounting, apply it on the upper side of the ceiling.

The beginning and end of the **ZZ® 451 Fire Protection Bandage** must be connected with at least two steel clips or steel wire. The length of overlap must be at least 45 mm.

**ZZ**<sup>®</sup> **451 Fire Protection Bandage** can be applied in pairs with zero spacing for certain pipes, using a single bandage.