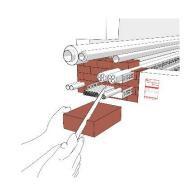

Trim any excess **ZZ® 330 Fire Protection Foam** with a suitable knife after approximately 2 minutes, observing the necessary safety precautions and regulations.