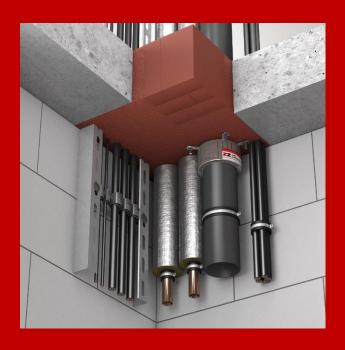

## SYSTEM COMPONENTS MIXED PENETRATION SEAL

| Illustration                                                                                                                                                                                                                                                                                                                                                                                                                                                                                                                                                                                                                                                                                                                                                                                                                                                                                                                                                                                                                                                                                                                                                                                                                                                                                                                                                                                                                                                                                                                                                                                                                                                                                                                                                                                                                                                                                                                                                                                                                                                                                                                   | Designation                                                                           |
|--------------------------------------------------------------------------------------------------------------------------------------------------------------------------------------------------------------------------------------------------------------------------------------------------------------------------------------------------------------------------------------------------------------------------------------------------------------------------------------------------------------------------------------------------------------------------------------------------------------------------------------------------------------------------------------------------------------------------------------------------------------------------------------------------------------------------------------------------------------------------------------------------------------------------------------------------------------------------------------------------------------------------------------------------------------------------------------------------------------------------------------------------------------------------------------------------------------------------------------------------------------------------------------------------------------------------------------------------------------------------------------------------------------------------------------------------------------------------------------------------------------------------------------------------------------------------------------------------------------------------------------------------------------------------------------------------------------------------------------------------------------------------------------------------------------------------------------------------------------------------------------------------------------------------------------------------------------------------------------------------------------------------------------------------------------------------------------------------------------------------------|---------------------------------------------------------------------------------------|
| 200 200 200 200 200 200 200 200 200 200                                                                                                                                                                                                                                                                                                                                                                                                                                                                                                                                                                                                                                                                                                                                                                                                                                                                                                                                                                                                                                                                                                                                                                                                                                                                                                                                                                                                                                                                                                                                                                                                                                                                                                                                                                                                                                                                                                                                                                                                                                                                                        | ZZ® 330 Fire Protection Foam                                                          |
|                                                                                                                                                                                                                                                                                                                                                                                                                                                                                                                                                                                                                                                                                                                                                                                                                                                                                                                                                                                                                                                                                                                                                                                                                                                                                                                                                                                                                                                                                                                                                                                                                                                                                                                                                                                                                                                                                                                                                                                                                                                                                                                                | ZZ® 230 Fire Protection Block                                                         |
|                                                                                                                                                                                                                                                                                                                                                                                                                                                                                                                                                                                                                                                                                                                                                                                                                                                                                                                                                                                                                                                                                                                                                                                                                                                                                                                                                                                                                                                                                                                                                                                                                                                                                                                                                                                                                                                                                                                                                                                                                                                                                                                                | ZZ® 451 Fire Protection Bandage                                                       |
|                                                                                                                                                                                                                                                                                                                                                                                                                                                                                                                                                                                                                                                                                                                                                                                                                                                                                                                                                                                                                                                                                                                                                                                                                                                                                                                                                                                                                                                                                                                                                                                                                                                                                                                                                                                                                                                                                                                                                                                                                                                                                                                                | ZZ® 430 Fire Protection Collar                                                        |
| TOTAL CONTINUES OF THE PROPERTY OF THE PROPERT | Identification Plate for systems according to abZ / aBG / ETA for individual approval |