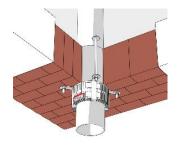

## INSTALLATION OF **ZZ® 430 Fire Protection Collar**

Select the suitable collar size for the pipe or cut the

**ZZ**<sup>®</sup> **430 Fire Protection Collar** to size.

Bend all fastening tabs outward at a right angle.

For soundproofing reasons, the PE sound insulation can be used under the sleeve, and optionally through the penetration sealing. The insulation can be attached around the installation using the included adhesive strip.

Place the

**ZZ®** 430 Fire Protection Collar around the pipe. Fasten the fire protection collar by pulling the locking tab through the opening and bending the tab 180°.

Pass the Ø6 mm threaded rods through the penetration and secure **ZZ® 430 Fire Protection Collar** with washers and nuts.

For wall mounting, apply **ZZ® 430 Fire Protection Collar** on both sides. Therefore the same threaded rods can be used for both sleeves.

**ZZ**<sup>®</sup> **430** Fire Protection Collar must be installed on the underside for ceiling mounting.