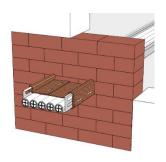

## INSTALLATION OF **ZZ® 230 Fire Protection Block**

**ZZ**<sup>®</sup> 230 Fire Protection Block can be used to fill large exposed areas.

Install the **ZZ® 230 Fire Protection Block** snugly in the masonry bond

within the component opening, after removing the protective film.

Cut the

**ZZ**<sup>®</sup> 230 Fire Protection Block to the size of the exposed area.

Then the remaining opening must be sealed with

**ZZ®** 330 Fire Protection Foam in accordance with instructions