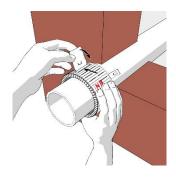

## INSTALLATION OF **ZZ® 430 Fire Protection Collar**

Select the suitable collar size for the pipe or cut the

**ZZ**<sup>®</sup> **430 Fire Protection Collar** to size.

Bend all fastening tabs outward at a right angle.

For soundproofing reasons, the PE sound insulation can be used under the sleeve, and optionally through the penetration sealing. The insulation can be attached around the installation using the included adhesive strip.

Place the

**ZZ®** 430 Fire Protection Collar around the pipe. Fasten the fire protection collar by pulling the locking tab through the opening and bending the tab 180°.

Pass the Ø6 mm threaded rods through the penetration and secure **ZZ® 430 Fire Protection Collar** with washers and nuts.