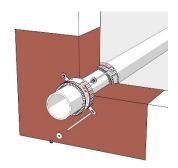

## INSTALLATION OF **ZZ® 430 Fire Protection Collar**

Select the suitable collar size for the pipe or cut the

**ZZ**<sup>®</sup> **430 Fire Protection Collar** to size.

Bend all fastening tabs outward at a right angle.

For soundproofing reasons, the PE sound insulation can be used under the sleeve, and optionally through the penetration sealing. The insulation can be attached around the installation using the included adhesive strip.

Place the

**ZZ®** 430 Fire Protection Collar around the pipe. Fasten the fire protection collar by pulling the locking tab through the opening and bending the tab 180°.

Pass the Ø6 mm threaded rods through the penetration and secure **ZZ® 430 Fire Protection Collar** with washers and nuts.

For wall mounting, apply **ZZ® 430 Fire Protection Collar** on both sides. Therefore the same threaded rods can be used for both sleeves.

**ZZ**<sup>®</sup> **430** Fire Protection Collar must be installed on the underside for ceiling mounting.